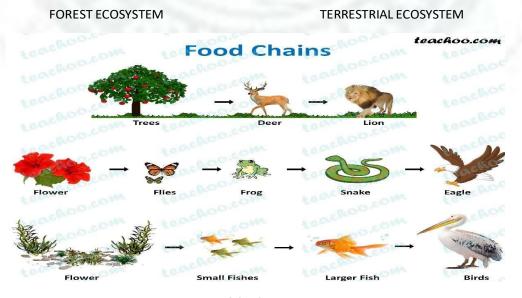

#### **POND ECOSYSTEM**

MARINE ECOSYSTEM

TERRESTRIAL ECOSYSTEM

**FOOD CHAIN** 

Upright Pyramid of Biomass in a Terrestrial Ecosystem

DIFFERENT TYPES OF ECOLOGICAL PYRAMID

BIOGEOGRAPHICAL CLASSIFICATION OF INDIA