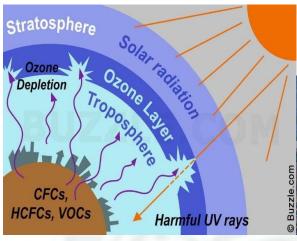

**GLOBAL WARMING** 

ACID RAIN

OZONE LAYER DEPLETION

NUCLEAR ACCIDENT

NATURAL GEYSERS