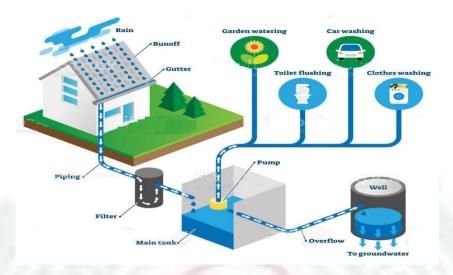

AIR POLLUTION

WATER POLLUTION

SOIL POLLUTION

MARINE POLLUTION

NOISE POLLUTION

THERMAL POLLUTION

RADIOACTIVE POLLUTION

**RAIN WATER HARVESTING** 