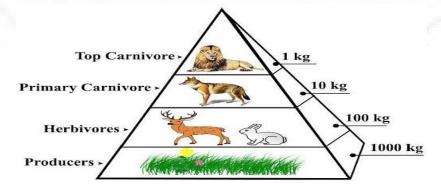

#### **POND ECOSYSTEM**

MARINE ECOSYSTEM

TERRESTRIAL ECOSYSTEM

**FOOD CHAIN** 

Upright Pyramid of Biomass in a Terrestrial Ecosystem

DIFFERENT TYPES OF ECOLOGICAL PYRAMID

BIOGEOGRAPHICAL CLASSIFICATION OF INDIA