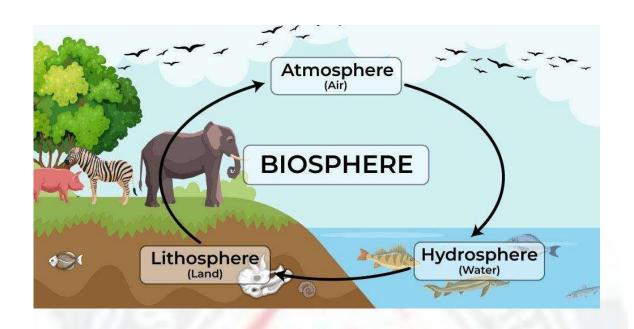

# TEACHING LEARNING MATERIAL

**GANDHI SCHOOL OF ENGINEERING, BHABANDHA** 

BRANCH- CIVIL ENGINEERING

SUBJECT- ENVIRONMENTAL STUDIES

SEMESTER- 3<sup>RD</sup>

PREPARED BY- Er. SWADHIN MUND

NATURAL RESOURCE

**DEFORESTATION** 