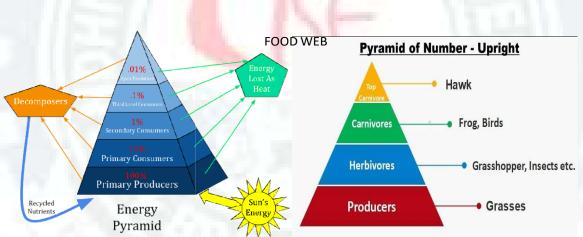

#### **POND ECOSYSTEM**

MARINE ECOSYSTEM

TERRESTRIAL ECOSYSTEM

**FOOD CHAIN** 

Upright Pyramid of Biomass in a Terrestrial Ecosystem

DIFFERENT TYPES OF ECOLOGICAL PYRAMID

BIOGEOGRAPHICAL CLASSIFICATION OF INDIA