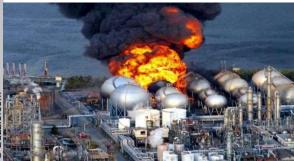

**GLOBAL WARMING** 

ACID RAIN

OZONE LAYER DEPLETION

NUCLEAR ACCIDENT

NATURAL GEYSERS