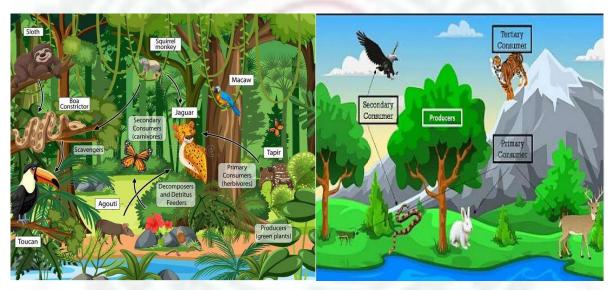

#### **POND ECOSYSTEM**

MARINE ECOSYSTEM

TERRESTRIAL ECOSYSTEM

**FOOD CHAIN** 

Upright Pyramid of Biomass in a Terrestrial Ecosystem

DIFFERENT TYPES OF ECOLOGICAL PYRAMID

BIOGEOGRAPHICAL CLASSIFICATION OF INDIA