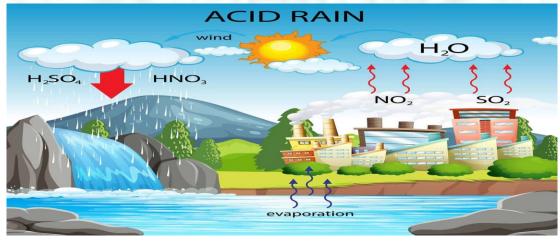

**GLOBAL WARMING** 

ACID RAIN

OZONE LAYER DEPLETION

NUCLEAR ACCIDENT

NATURAL GEYSERS