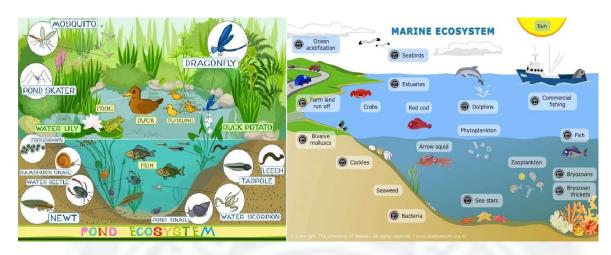

#### **POND ECOSYSTEM**

MARINE ECOSYSTEM

TERRESTRIAL ECOSYSTEM

**FOOD CHAIN** 

Upright Pyramid of Biomass in a Terrestrial Ecosystem

DIFFERENT TYPES OF ECOLOGICAL PYRAMID

BIOGEOGRAPHICAL CLASSIFICATION OF INDIA