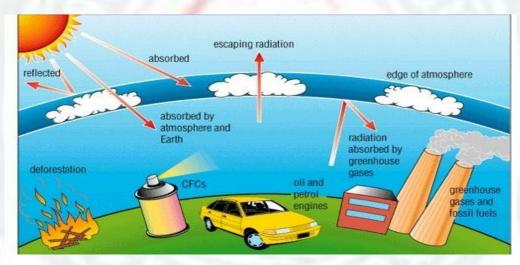

**GLOBAL WARMING** 

ACID RAIN

OZONE LAYER DEPLETION

NUCLEAR ACCIDENT

NATURAL GEYSERS