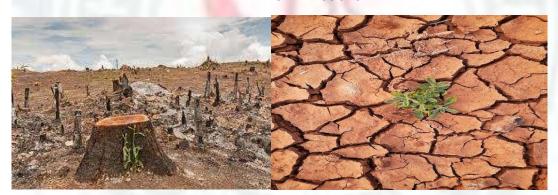

# TEACHING LEARNING MATERIAL

**GANDHI SCHOOL OF ENGINEERING, BHABANDHA** 

BRANCH- CIVIL ENGINEERING

SUBJECT- ENVIRONMENTAL STUDIES

SEMESTER- 3<sup>RD</sup>

PREPARED BY- Er. SWADHIN MUND

NATURAL RESOURCE

**DEFORESTATION** 