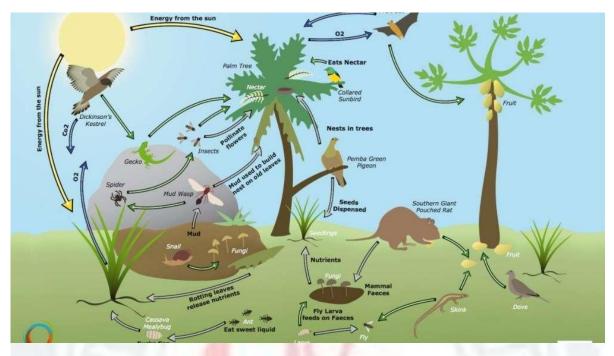

#### **POND ECOSYSTEM**

MARINE ECOSYSTEM

TERRESTRIAL ECOSYSTEM

**FOOD CHAIN** 

Upright Pyramid of Biomass in a Terrestrial Ecosystem

DIFFERENT TYPES OF ECOLOGICAL PYRAMID

BIOGEOGRAPHICAL CLASSIFICATION OF INDIA