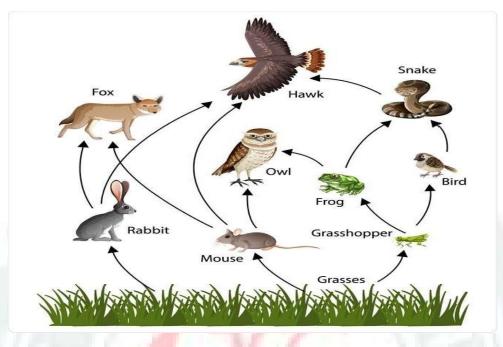

#### **POND ECOSYSTEM**

MARINE ECOSYSTEM

TERRESTRIAL ECOSYSTEM

**FOOD CHAIN** 

Upright Pyramid of Biomass in a Terrestrial Ecosystem

DIFFERENT TYPES OF ECOLOGICAL PYRAMID

BIOGEOGRAPHICAL CLASSIFICATION OF INDIA