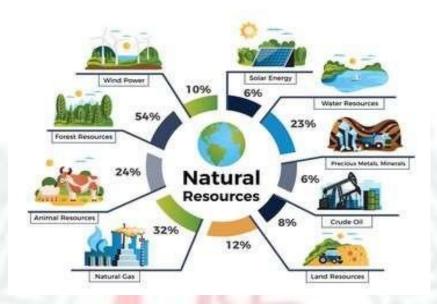

# TEACHING LEARNING MATERIAL

**GANDHI SCHOOL OF ENGINEERING, BHABANDHA** 

BRANCH- CIVIL ENGINEERING

SUBJECT- ENVIRONMENTAL STUDIES

SEMESTER- 3<sup>RD</sup>

PREPARED BY- Er. SWADHIN MUND

NATURAL RESOURCE

**DEFORESTATION** 