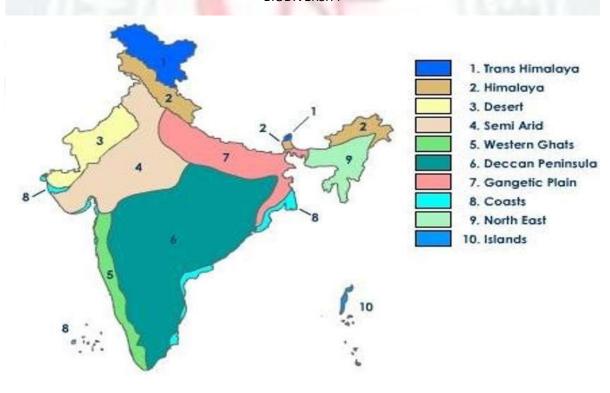

#### **POND ECOSYSTEM**

MARINE ECOSYSTEM

TERRESTRIAL ECOSYSTEM

**FOOD CHAIN** 

Upright Pyramid of Biomass in a Terrestrial Ecosystem

DIFFERENT TYPES OF ECOLOGICAL PYRAMID

BIOGEOGRAPHICAL CLASSIFICATION OF INDIA