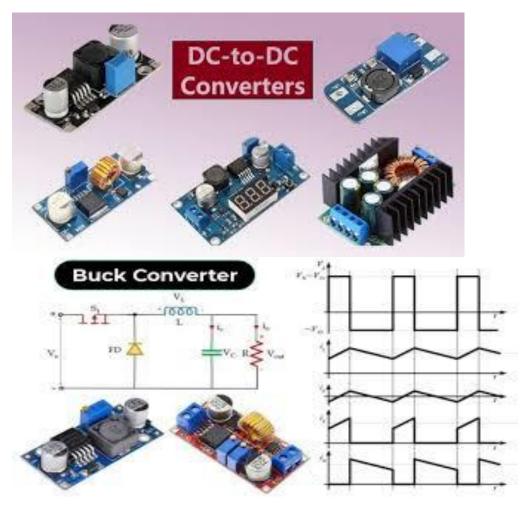

GANDHI SCHOOL OF ENGINEERING,BHABANDHA,BERHAMPUR

#### SUBJECT: POWER ELECTRONICS AND PLC SEMESTER:5TH

SUBMITTED BY:-ER. MONALISH GOUDA & ER.SHIDHART SAMANTRAY

## CHAPTER-1:UNDERSTAND THE CONSTRUCTION AND WORKING OF POWER ELECTRONIC DEVICES



### **GATE TURN-OFF THYRISTOR**



# Difference Between SCR, TRIAC, DIAC



CHAPTER-2:UNDERSTAND THE WORKING OF CONVERTERS, AC REGULATORS AND CHOPPERS.



#### CHAPTER-3:UNDERSTAND THE INVERTERS AND CYCLO-CONVERTERS



#### CHAPTER-4: UNDERSTAND APPLICATIONS OF POWER **ELECTRONIC CIRCUITS**



www.cselectricalandelectronics.com



8

#### SMPS - Switched Mode Power Supply

#### CHAPTER-5:PLC AND ITS APPLICATIONS