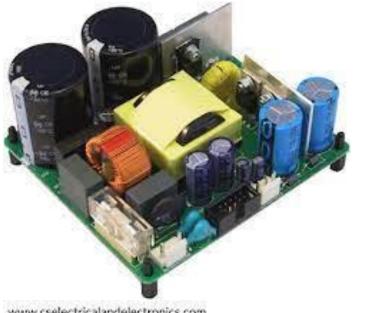

GANDHI SCHOOL OF ENGINEERING,BHABANDHA,BERHAMPUR

#### SUBJECT: POWER ELECTRONICS AND PLC SEMESTER:5TH

SUBMITTED BY:-ER. MONALISH GOUDA & ER.SHIDHART SAMANTRAY

## CHAPTER-1:UNDERSTAND THE CONSTRUCTION AND WORKING OF POWER ELECTRONIC DEVICES



### **GATE TURN-OFF THYRISTOR**



# Difference Between SCR, TRIAC, DIAC



CHAPTER-2:UNDERSTAND THE WORKING OF CONVERTERS, AC REGULATORS AND CHOPPERS.



#### CHAPTER-3:UNDERSTAND THE INVERTERS AND CYCLO-CONVERTERS



#### CHAPTER-4: UNDERSTAND APPLICATIONS OF POWER **ELECTRONIC CIRCUITS**



www.cselectricalandelectronics.com



8

#### SMPS - Switched Mode Power Supply

#### CHAPTER-5:PLC AND ITS APPLICATIONS