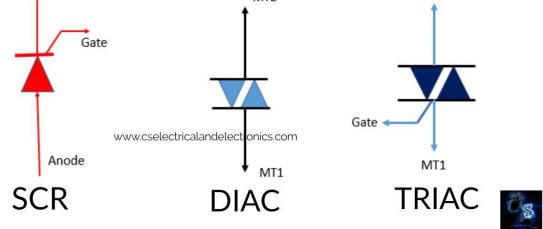

# Difference Between SCR, TRIAC, DIAC

CHAPTER-2:UNDERSTAND THE WORKING OF CONVERTERS, AC REGULATORS AND CHOPPERS.