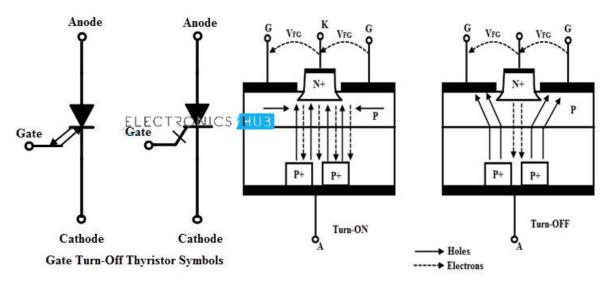

GANDHI SCHOOL OF ENGINEERING,BHABANDHA,BERHAMPUR

#### SUBJECT: POWER ELECTRONICS AND PLC SEMESTER:5TH

SUBMITTED BY:-ER. MONALISH GOUDA & ER.SHIDHART SAMANTRAY

## CHAPTER-1:UNDERSTAND THE CONSTRUCTION AND WORKING OF POWER ELECTRONIC DEVICES



### **GATE TURN-OFF THYRISTOR**



# Difference Between SCR, TRIAC, DIAC



CHAPTER-2:UNDERSTAND THE WORKING OF CONVERTERS, AC REGULATORS AND CHOPPERS.



#### CHAPTER-3:UNDERSTAND THE INVERTERS AND CYCLO-CONVERTERS



#### CHAPTER-4: UNDERSTAND APPLICATIONS OF POWER **ELECTRONIC CIRCUITS**



www.cselectricalandelectronics.com



8

#### SMPS - Switched Mode Power Supply

#### CHAPTER-5:PLC AND ITS APPLICATIONS