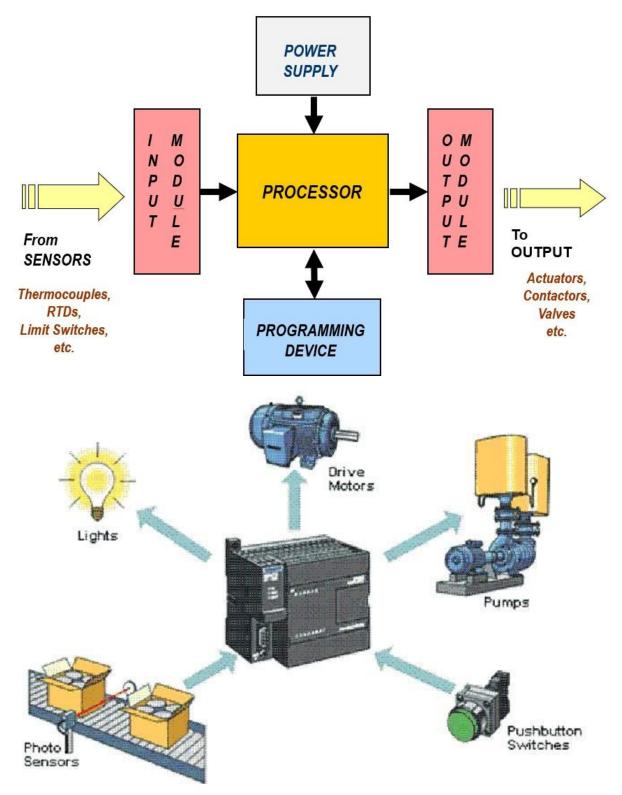

GANDHI SCHOOL OF ENGINEERING,BHABANDHA,BERHAMPUR

#### SUBJECT: POWER ELECTRONICS AND PLC SEMESTER:5TH

SUBMITTED BY:-ER. MONALISH GOUDA & ER.SHIDHART SAMANTRAY

## CHAPTER-1:UNDERSTAND THE CONSTRUCTION AND WORKING OF POWER ELECTRONIC DEVICES



### **GATE TURN-OFF THYRISTOR**



# Difference Between SCR, TRIAC, DIAC



CHAPTER-2:UNDERSTAND THE WORKING OF CONVERTERS, AC REGULATORS AND CHOPPERS.



#### CHAPTER-3:UNDERSTAND THE INVERTERS AND CYCLO-CONVERTERS



#### CHAPTER-4: UNDERSTAND APPLICATIONS OF POWER **ELECTRONIC CIRCUITS**



www.cselectricalandelectronics.com



8

#### SMPS - Switched Mode Power Supply

#### CHAPTER-5:PLC AND ITS APPLICATIONS